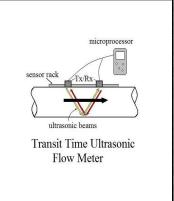

TC Engineering Services can carry out a full water circuit flow survey and along with its autocad drawing capability, we can provide a complete mapping out of a sites water system. This will include pipe dimensions, equipment positions and full water flow details.