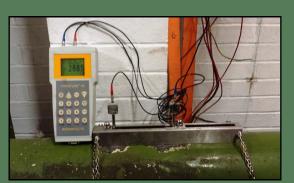

TC Engineering Services can carry out a full water circuit flow survey and along with its autocad drawing capability, we can provide a complete mapping out of a sites water system. This will include pipe dimensions, equipment positions and full water flow details.