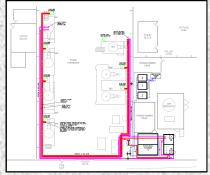

TC Engineering Services can carry out a full water circuit flow survey and along with its autocad drawing capability, we can provide a complete mapping out of a sites water system. This will include pipe dimensions, equipment positions and full water flow details.